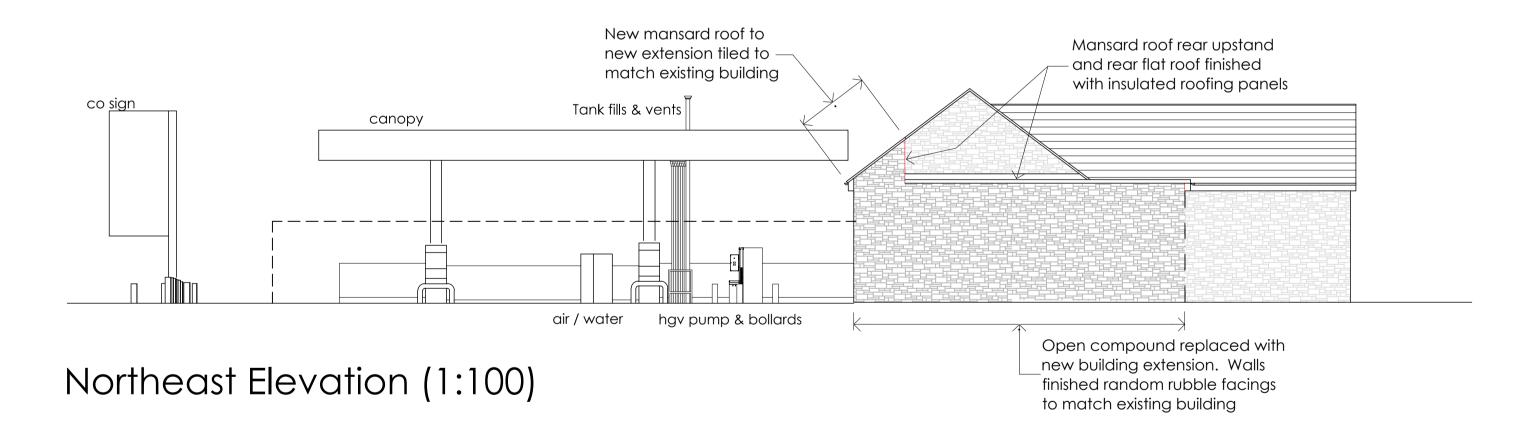

Southwest Elevation (1:100)

| D 09/02/24 | D.S.  | Elevation materials and notation clarified |
|------------|-------|--------------------------------------------|
| C 24/04/23 | D.S.  | Bin area relocated and parking revised     |
| D 07/11/00 | AAC E |                                            |

B 07/11/22 MS Elevations amended in line with changes to layout A 14/10/22 D.S. Bin area details added ~ 13/08/22 L.O. Drawing created

Gladstone Road 36-38 Upper Marlborough Road Everard Close, St Albans, AL1 2QU

PROJECT LOCATION Fosse Way Service Station Fosse Way, Lower Slaughter GL54 2EY

Proposed Site Elevations



The Cart Shed, Amberley Court, Amberley Lane, Milford, Surrey, GU8 5EB, United Kingdom

Email: enquires@wyethprojects.com © This drawing is the copyright of WYETH PROJECTS