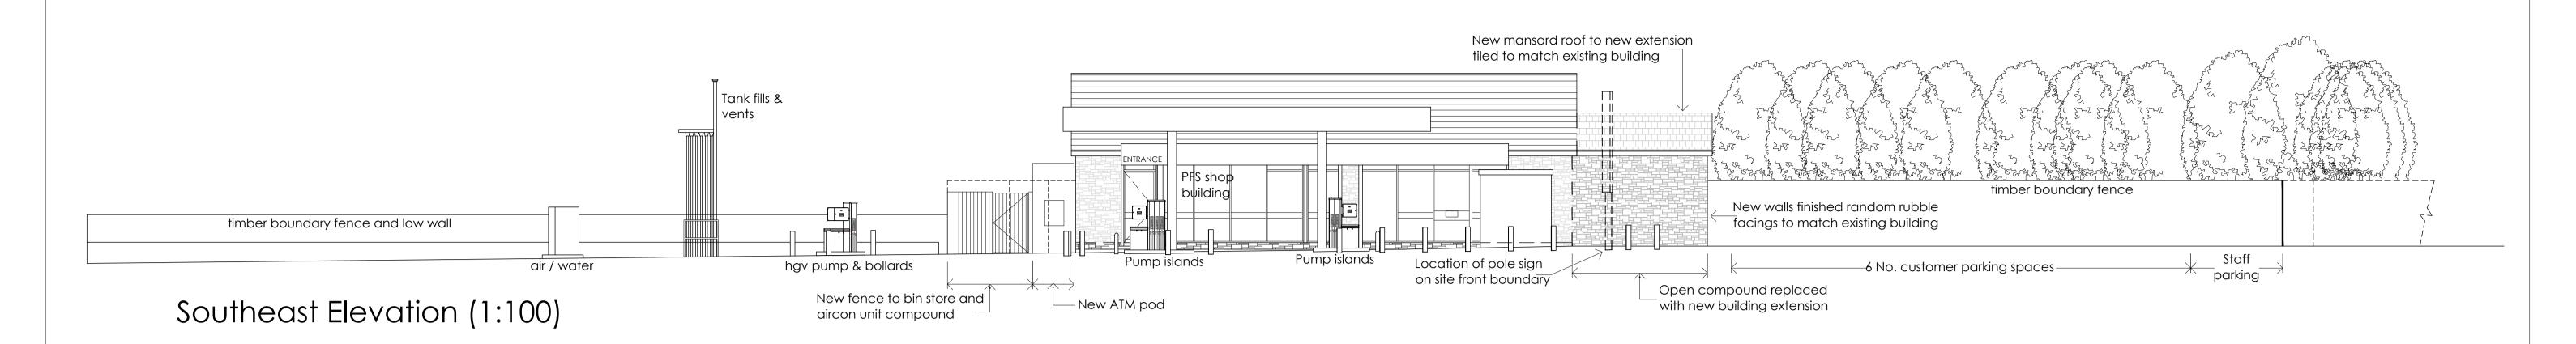

Southwest Elevation (1:100)

| D 09/02/24 | D.S.  | Elevation materials and notation clarified |
|------------|-------|--------------------------------------------|
| C 24/04/23 | D.S.  | Bin area relocated and parking revised     |
| D 07/11/00 | AAC E |                                            |

B 07/11/22 MS Elevations amended in line with changes to layout A 14/10/22 D.S. Bin area details added ~ 13/08/22 L.O. Drawing created

Gladstone Road 36-38 Upper Marlborough Road Everard Close, St Albans, AL1 2QU

PROJECT LOCATION Fosse Way Service Station Fosse Way, Lower Slaughter GL54 2EY

Proposed Site Elevations



The Cart Shed, Amberley Court, Amberley Lane, Milford, Surrey, GU8 5EB, United Kingdom

Email: enquires@wyethprojects.com © This drawing is the copyright of WYETH PROJ