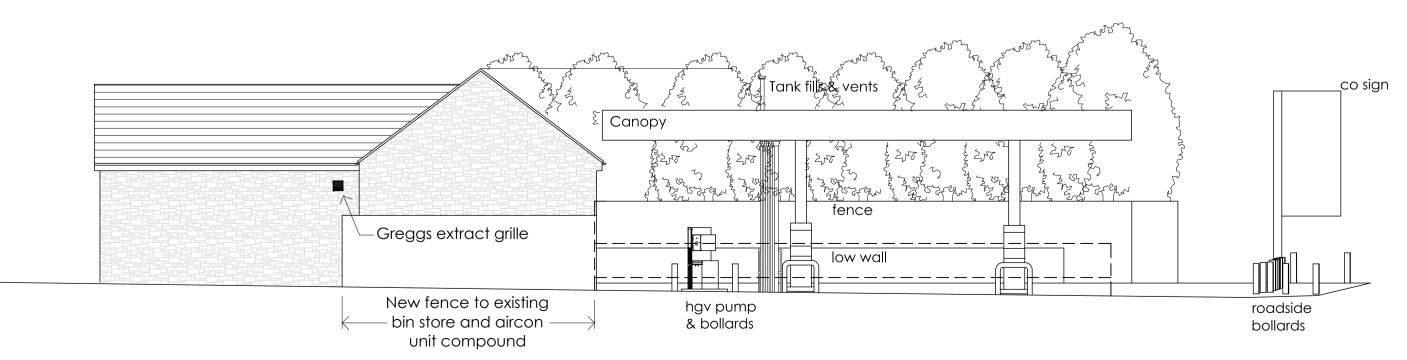

Southwest Elevation (1:100)

| D 09/02/24 | D.S.  | Elevation materials and notation clarified |
|------------|-------|--------------------------------------------|
| C 24/04/23 | D.S.  | Bin area relocated and parking revised     |
| D 07/11/00 | AAC E |                                            |

B 07/11/22 MS Elevations amended in line with changes to layout A 14/10/22 D.S. Bin area details added ~ 13/08/22 L.O. Drawing created

Gladstone Road 36-38 Upper Marlborough Road Everard Close, St Albans, AL1 2QU

PROJECT LOCATION Fosse Way Service Station Fosse Way, Lower Slaughter GL54 2EY

Proposed Site Elevations



The Cart Shed, Amberley Court, Amberley Lane, Milford, Surrey, GU8 5EB, United Kingdom

Email: enquires@wyethprojects.com © This drawing is the copyright of WYETH PROJECTS S