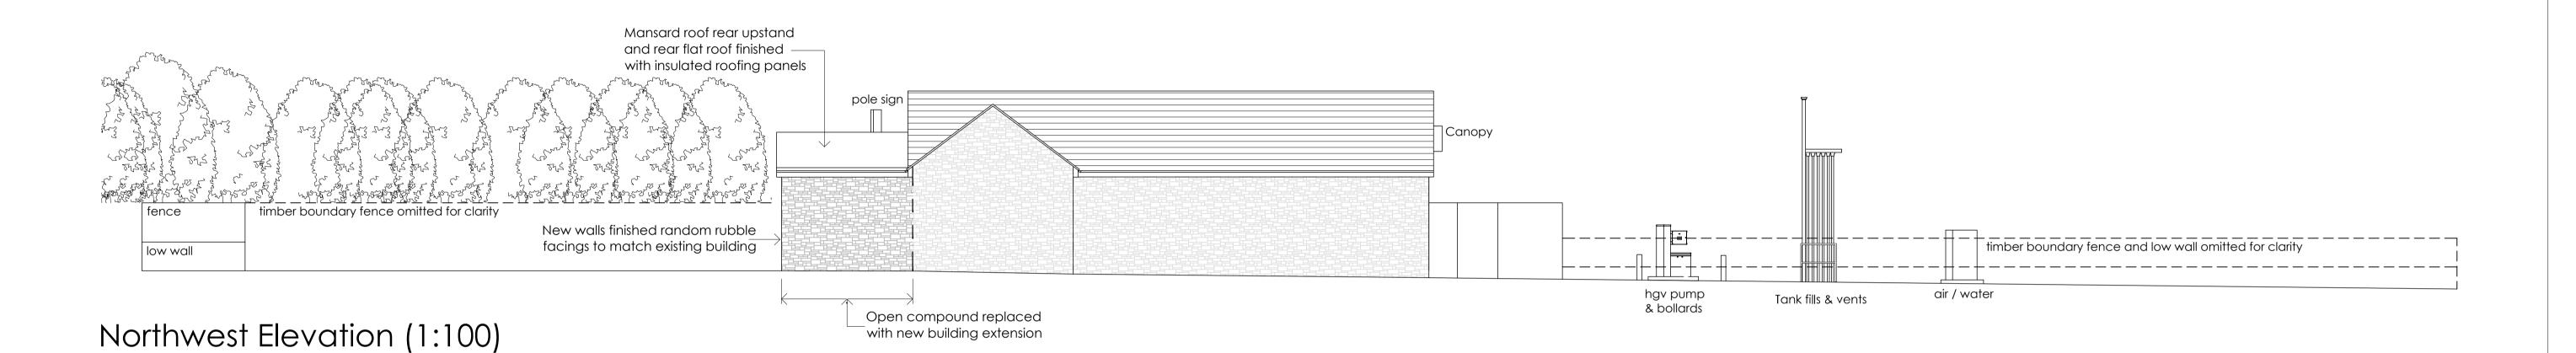

Southwest Elevation (1:100)

| D 09/02/24 | D.S.  | Elevation materials and notation clarified |
|------------|-------|--------------------------------------------|
| C 24/04/23 | D.S.  | Bin area relocated and parking revised     |
| D 07/11/00 | AAC E |                                            |

B 07/11/22 MS Elevations amended in line with changes to layout A 14/10/22 D.S. Bin area details added ~ 13/08/22 L.O. Drawing created

Gladstone Road 36-38 Upper Marlborough Road Everard Close, St Albans, AL1 2QU

PROJECT LOCATION Fosse Way Service Station Fosse Way, Lower Slaughter GL54 2EY

Proposed Site Elevations



The Cart Shed, Amberley Court, Amberley Lane, Milford, Surrey, GU8 5EB, United Kingdom

Email: enquires@wyethprojects.com © This drawing is the copyright of WYETH PROJEC